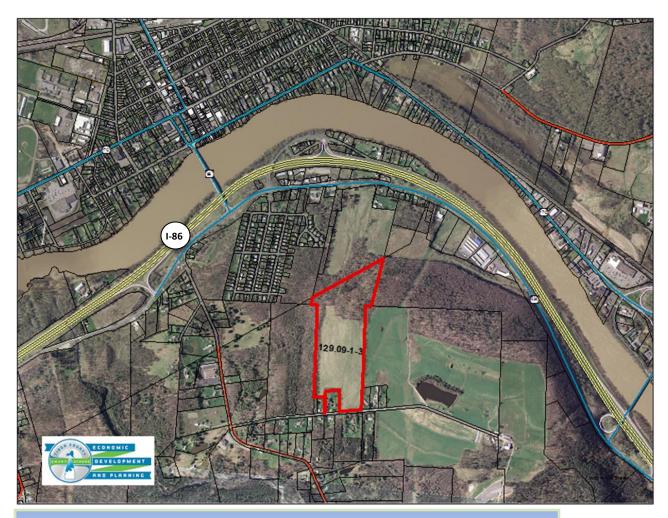

## Available Site Town of Owego NY 48.13 Acres

## Property Highlights

- Close proximity to the Historic Owego Marketplace
- Beautiful Scenic Views, Out of the Floodplain
- Easy Access to Interstate 86

LeeAnn Tinney, Director Tioga County Economic Development and Planning (607) 687 8254 tinneyl@co.tioga.ny.us