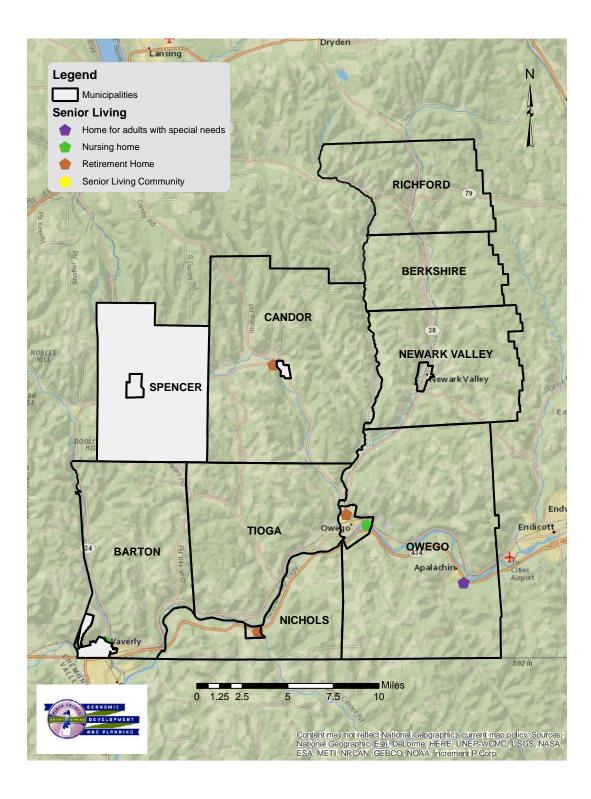

## Community Need

- Aging Population: 31.3% of all residents in Tioga County are 55+
- Lack of Elderly Care Facilities